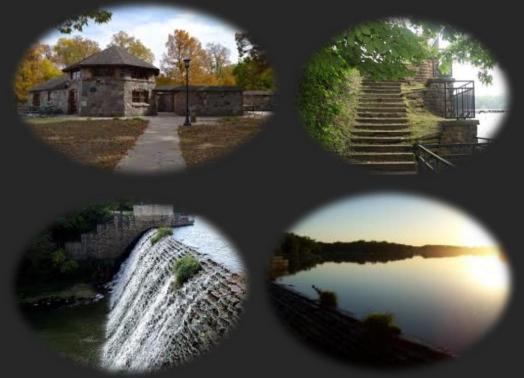

## Beed's Lake State Park

Beed's Lake State Park offers camping, fishing, swimming, picnic areas, and two miles of trails that follow the shoreline. One unique feature of the park is the causeway that crosses the lake near the lodge. Another focal point of the park is the unusual 170 foot-long spillway with horizontal layers of limestone dropping abruptly 40 feet.