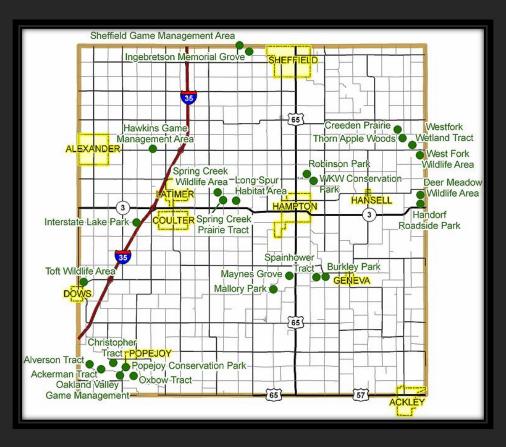

# Franklin County



## Parks and Recreational Areas



## Beed's Lake State Park





Beed's Lake State Park offers camping, fishing, swimming, picnic areas, and two miles of trails that follow the shoreline. One unique feature of the park is the causeway that crosses the lake near the lodge. Another focal point of the park is the unusual 170 foot-long spillway with horizontal layers of limestone dropping abruptly 40 feet.

Northwest of Hampton. Allow 1-2 hours for fresh air and scenery.





#### Welcome to Hampton,

at the crossroads of Highways 65 and 3, where we work together to create a small town shopping experience like no other.

Come for a day, or return for a lifetime. Enjoy our Open House Weekends and other events or contact us to create a shop hop for your group.

#### 2017 Events

Spring Open House • Mar. 23-25 Fall Open House •