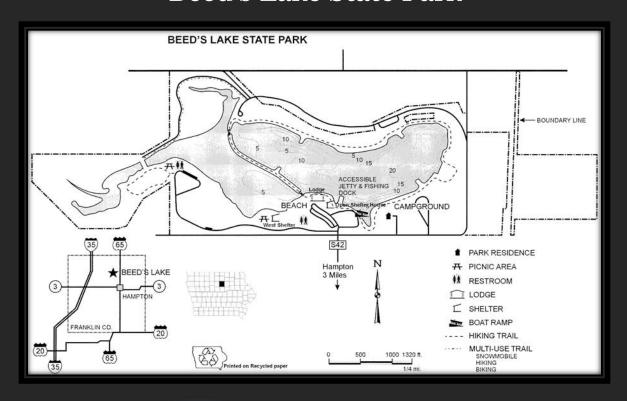

## Beed's Lake State Park

Beed's Lake State Park offers camping, fishing, swimming, picnic areas, and two miles of trails that follow the shoreline. One unique feature of the park is the causeway that crosses the lake near the lodge. Another focal point of the park is the unusual 170 foot-long spillway with horizontal layers of limestone dropping abruptly 40 feet.

Northwest of Hampton. Allow 1-2 hours for fresh air and scenery.