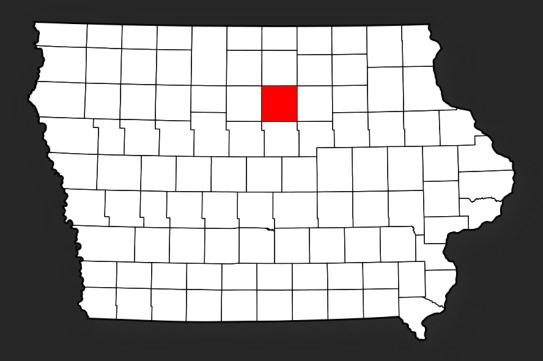

# Franklin County



## Parks and Recreational Areas



## Beed's Lake State Park





Beed's Lake State Park offers camping, fishing, swimming, picnic areas, and two miles of trails that follow the shoreline. One unique feature of the park is the causeway that crosses the lake near the lodge. Another focal point of the park is the unusual 170 foot-long spillway with horizontal layers of limestone dropping abruptly 40 feet.

Northwest of Hampton. Allow 1-2 hours for fresh air and scenery.





#### Welcome to Hampton,

at the crossroads of Highways 65 and 3, where we work together to create a small town shopping experience like no other.

Come for a day, or return for a lifetime. Enjoy our Open House Weekends and other events or contact us to create a shop hop for your group.

#### 2017 Events

Spring Open H